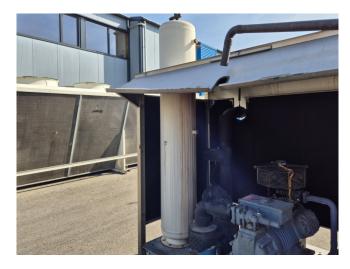

#### Used Bitzer 6F-40.2Y-40P

Used Bitzer 6F-40.2Y-40P semihermetic reciprocating compressor on Freon. Complete with a Frigo-Mec FSR 140+3SGR5+SV(R7/R7) liquid receiver with a volume of 140 liter, suction accumulator, oil separator, pressure and safety switch and a liquid line filter drier. The compressor has a displacement of 151,6 m<sup>3</sup>/h at 60 Hz & 183 m<sup>3</sup>/h at 60 Hz. \*Why choose for HOSBV? We are not only the largest used refrigeration specialist in Europe, but also, we deliver all equipment including an extensive test, warranty and industrial cleaning. \*Optional we can also perform a new paint job and arrange