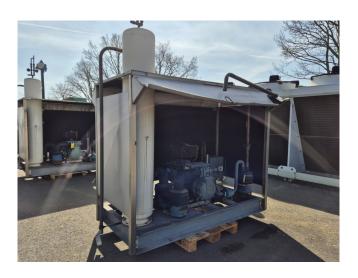

#### Used Bitzer 6F-40.2Y-40P

Used Bitzer 6F-40.2Y-40P semihermetic reciprocating compressor on Freon. Complete with a Frigo-Mec FSR 140+3SGR5+SV(R7/R7) liquid receiver with a volume of 140 liter, suction accumulator, oil separator, pressure and safety switch and a liquid line filter drier. The compressor has a displacement of 151,6 m<sup>3</sup>/h at 60 Hz & 183 m<sup>3</sup>/h at 60 Hz. \*Why choose for HOSBV? We are not only the largest used refrigeration specialist in Europe, but also, we deliver all equipment including an extensive test, warranty and industrial cleaning. \*Optional we can also perform a new paint job and arrange