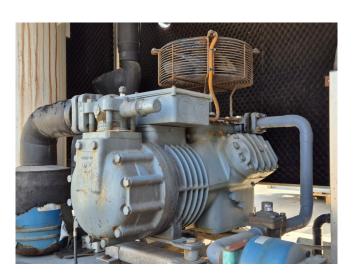

#### Used Bitzer 6F-40.2Y-40P

Used Bitzer 6F-40.2Y-40P semihermetic reciprocating compressor on Freon. Complete with a Frigo-Mec FSR 140+3SGR5+SV(R7/R7) liquid receiver with a volume of 140 liter, suction accumulator, oil separator, pressure and safety switch and a liquid line filter drier. The compressor has a displacement of 151,6 m<sup>3</sup>/h at 60 Hz & 183 m<sup>3</sup>/h at 60 Hz. \*Why choose for HOSBV? We are not only the largest used refrigeration specialist in Europe, but also, we deliver all equipment including an extensive test, warranty and industrial cleaning. \*Optional we can also perform a new paint job and arrange