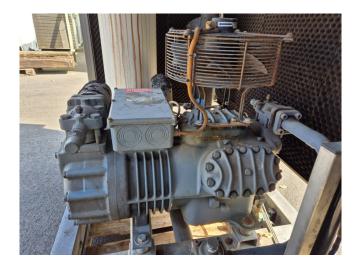

#### Used Bitzer 6F-40.2Y-40P

Used Bitzer 6F-40.2Y-40P semihermetic reciprocating compressor on Freon. Complete with a Frigo-Mec FSR 140+3SGR5+SV(R7/R7) liquid receiver with a volume of 140 liter, suction accumulator, oil separator, pressure and safety switch and a liquid line filter drier. The compressor has a displacement of 151,6 m<sup>3</sup>/h at 60 Hz & 183 m<sup>3</sup>/h at 60 Hz. \*Why choose for HOSBV? We are not only the largest used refrigeration specialist in Europe, but also, we deliver all equipment including an extensive test, warranty and industrial cleaning. \*Optional we can also perform a new paint job and arrange