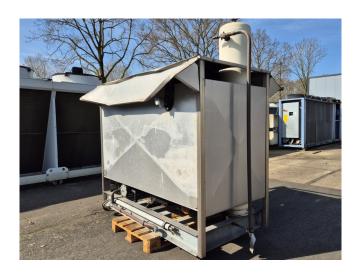

#### Used Bitzer 6F-40.2Y-40P

Used Bitzer 6F-40.2Y-40P semihermetic reciprocating compressor on Freon. Complete with a Frigo-Mec FSR 140+3SGR5+SV(R7/R7) liquid receiver with a volume of 140 liter, suction accumulator, oil separator, pressure and safety switch and a liquid line filter drier. The compressor has a displacement of 151,6 m<sup>3</sup>/h at 60 Hz & 183 m<sup>3</sup>/h at 60 Hz. \*Why choose for HOSBV? We are not only the largest used refrigeration specialist in Europe, but also, we deliver all equipment including an extensive test, warranty and industrial cleaning. \*Optional we can also perform a new paint job and arrange