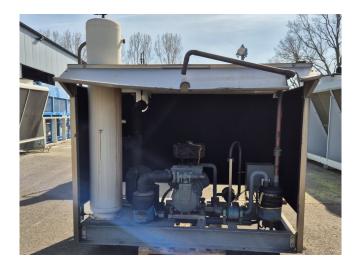

#### Used Bitzer 6F-40.2Y-40P

Used Bitzer 6F-40.2Y-40P semihermetic reciprocating compressor on Freon. Complete with a Frigo-Mec FSR 140+3SGR5+SV(R7/R7) liquid receiver with a volume of 140 liter, suction accumulator, oil separator, pressure and safety switch and a liquid line filter drier. The compressor has a displacement of 151,6 m<sup>3</sup>/h at 60 Hz & 183 m<sup>3</sup>/h at 60 Hz. \*Why choose for HOSBV? We are not only the largest used refrigeration specialist in Europe, but also, we deliver all equipment including an extensive test, warranty and industrial cleaning. \*Optional we can also perform a new paint job and arrange