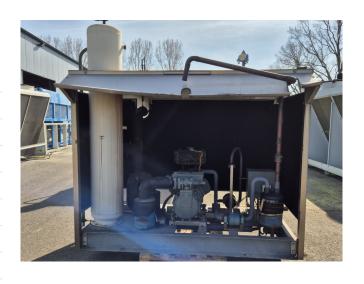

#### Used Bitzer 6F-40.2Y-40P

Used Bitzer 6F-40.2Y-40P semihermetic reciprocating compressor on Freon. Complete with a Frigo-Mec FSR 140+3SGR5+SV(R7/R7) liquid receiver with a volume of 140 liter, suction accumulator, oil separator, pressure and safety switch and a liquid line filter drier. The compressor has a displacement of 151,6 m<sup>3</sup>/h at 60 Hz & 183 m<sup>3</sup>/h at 60 Hz. \*Why choose for HOSBV? We are not only the largest used refrigeration specialist in Europe, but also, we deliver all equipment including an extensive test, warranty and industrial cleaning. \*Optional we can also perform a new paint job and arrange