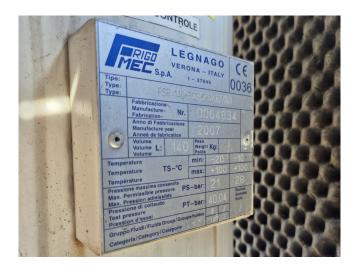

#### Used Bitzer 6F-40.2Y-40P

Used Bitzer 6F-40.2Y-40P semihermetic reciprocating compressor on Freon. Complete with a Frigo-Mec FSR 140+3SGR5+SV(R7/R7) liquid receiver with a volume of 140 liter, suction accumulator, oil separator, pressure and safety switch and a liquid line filter drier. The compressor has a displacement of 151,6 m<sup>3</sup>/h at 60 Hz & 183 m<sup>3</sup>/h at 60 Hz. \*Why choose for HOSBV? We are not only the largest used refrigeration specialist in Europe, but also, we deliver all equipment including an extensive test, warranty and industrial cleaning. \*Optional we can also perform a new paint job and arrange