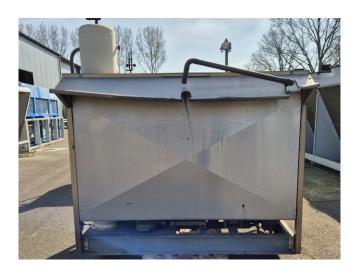

#### Used Bitzer 6F-40.2Y-40P

Used Bitzer 6F-40.2Y-40P semihermetic reciprocating compressor on Freon. Complete with a Frigo-Mec FSR 140+3SGR5+SV(R7/R7) liquid receiver with a volume of 140 liter, suction accumulator, oil separator, pressure and safety switch and a liquid line filter drier. The compressor has a displacement of 151,6 m<sup>3</sup>/h at 60 Hz & 183 m<sup>3</sup>/h at 60 Hz. \*Why choose for HOSBV? We are not only the largest used refrigeration specialist in Europe, but also, we deliver all equipment including an extensive test, warranty and industrial cleaning. \*Optional we can also perform a new paint job and arrange