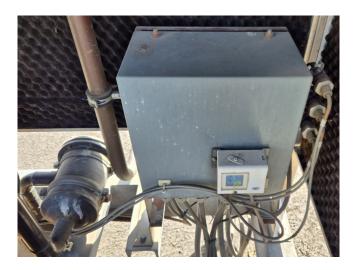

#### Used Bitzer 6F-40.2Y-40P

Used Bitzer 6F-40.2Y-40P semihermetic reciprocating compressor on Freon. Complete with a Frigo-Mec FSR 140+3SGR5+SV(R7/R7) liquid receiver with a volume of 140 liter, suction accumulator, oil separator, pressure and safety switch and a liquid line filter drier. The compressor has a displacement of 151,6 m<sup>3</sup>/h at 60 Hz & 183 m<sup>3</sup>/h at 60 Hz. \*Why choose for HOSBV? We are not only the largest used refrigeration specialist in Europe, but also, we deliver all equipment including an extensive test, warranty and industrial cleaning. \*Optional we can also perform a new paint job and arrange